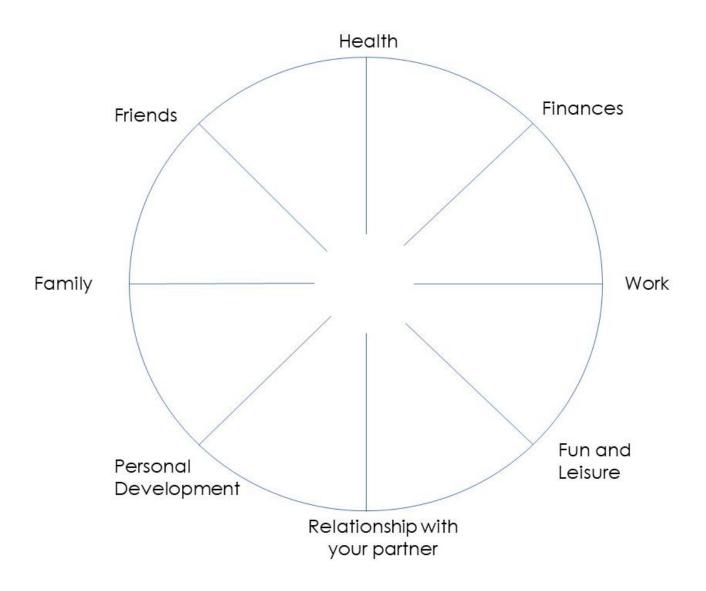

|             |          |





# Evening

| Time | Activity | Type<br>(Personal,<br>Home, Work,<br>Community) | Duration |
|------|----------|-------------------------------------------------|----------|
|      |          |                                                 |          |
|      |          |                                                 |          |
|      |          |                                                 |          |
|      |          |                                                 |          |
|      |          |                                                 |          |
|      |          |                                                 |          |
|      |          |                                                 |          |





### The wheel of life